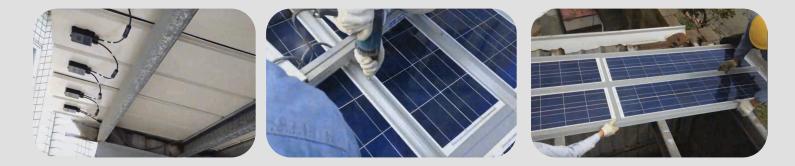

## MODEL 22 Solar Steel

## INTEGRATED PHOTOVOLTAIC (PV) STEEL ROOFING MODULES

Designed for simple, seamless integration into any project with metal roofing needs, the Model 22 Solar Steel module provides the strength and durability of American steel with the power of crystalline PV solar technology. Engineering support services included with every order.

## FEATURES

- Manufactured with USA 22 gauge steel
- Rated at 10.17 Watts STC per square foot
- · Silicon PV solar cells
- Anti-glare refractive laminate surface
- Complete instructional installation guide